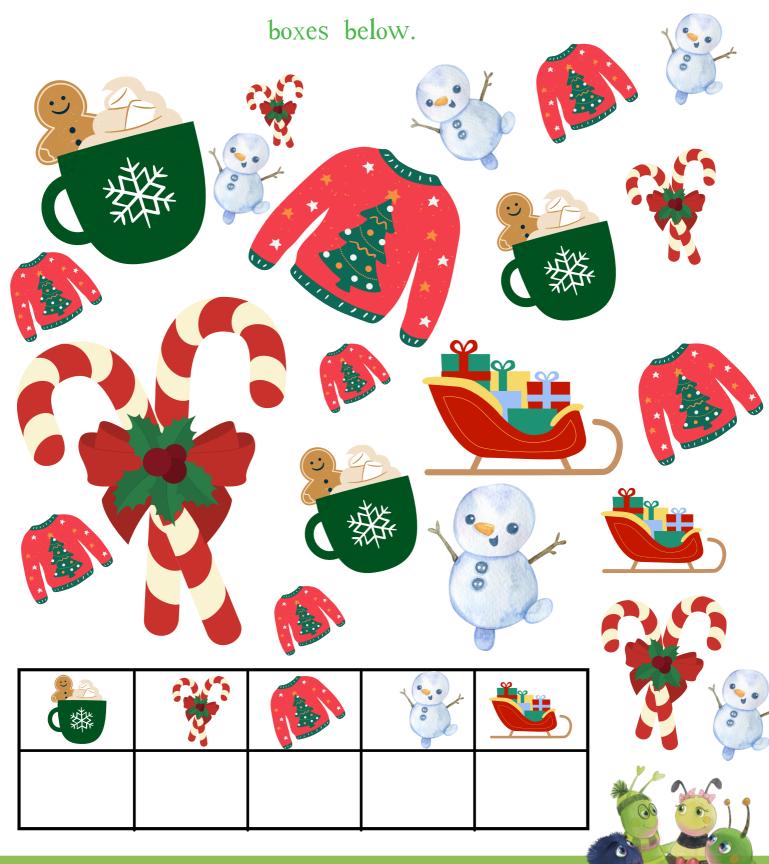

|





#### Christmas Wordsearch



| С | Н | R | Ι | S | Т | M | A | S | S | В |
|---|---|---|---|---|---|---|---|---|---|---|
| В | Т | Ι | R | T | U | I | L | N | P | A |
| E | P | R | E | S | E | N | T | O | Y | U |
| L | N | E | E | С | U | E | S | W | E | В |
| L | R | Т | N | D | M | Н | U | A | L | L |
| S | Т | A | R | A | N | G | E | E | L | E |
| E | В | S | Т | O | С | K | I | N | G | E |
| R | Ι | L | L | O | U | G | Н | О | W | L |
| A | R | E | I | N | D | E | E | R | M | W |
| В | A | E | E | N | F | О | X | R | L | Е |
| С | R | A | С | K | E | R | Р | M | U | Р |

CHRISTMAS BAUBLE SNOW

BELLS PRESENT STAR

CRACKER STOCKING REINDEER



Run your fingers along the tree tops while you breathe in and out.



## Counting

BUE

Count each item and write them in the



### Colour by Number



Can you colour the picture by following the numbers?



1 Red

2 Blue

3 Brown

4 Green

5 Yellow

6 Pink

7 Grey

### Numbers



Can you trace each number and say it out loud as you do?







With an adult, go for a walk and see if you spot the items below

























## Poem



Continue on from the letters with a word or sentence to create a poem.

| C  |  |
|----|--|
|    |  |
| R  |  |
|    |  |
|    |  |
| ** |  |
|    |  |
| A  |  |
|    |  |



## Puzzle



Cut and stick to create your own puzzle







Bee to her hive?



#### Memories



Complete these frames as some of your Christmas memories so far!





#### Design a Bug Bauble!



Design your own bug bauble! Will it have wings? Will it have legs? Send it to @hugabug\_world to have it fea