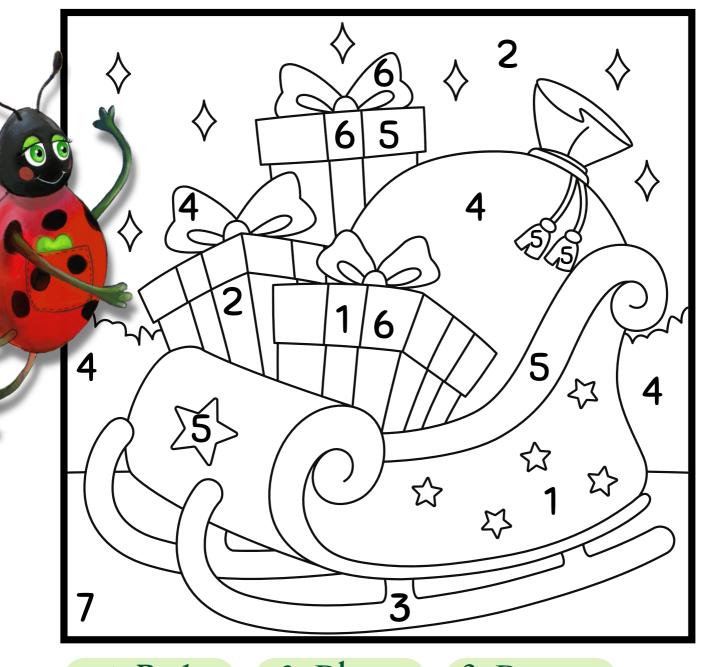

### Colour by Number

Can you colour the picture by following the numbers?

1 Red

2 Blue

3 Brown

4 Green

5 Yellow

6 Pink

7 Grey