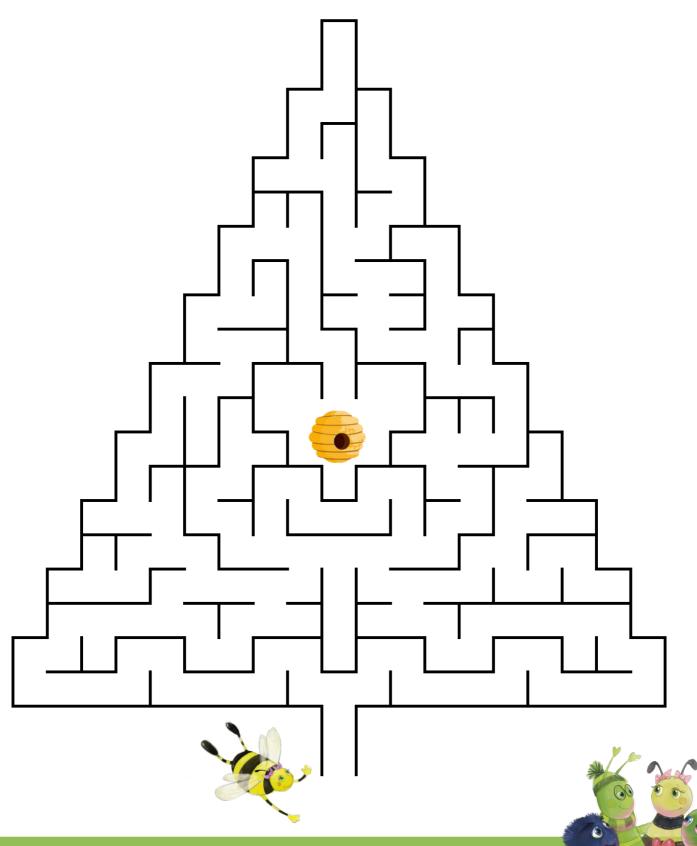

| E | R | Р | M | U | Р |

CHRISTMAS BAUBLE SNOW

BELLS PRESENT STAR

CRACKER STOCKING REINDEER



Run your fingers along the tree tops while you breathe in and out.



## Counting

BUE

Count each item and write them in the



### Colour by Number



Can you colour the picture by following the numbers?



1 Red

2 Blue

3 Brown

4 Green

5 Yellow

6 Pink

7 Grey

### Numbers



Can you trace each number and say it out loud as you do?







With an adult, go for a walk and see if you spot the items below

























## Poem



Continue on from the letters with a word or sentence to create a poem.

| C  |  |
|----|--|
|    |  |
| R  |  |
|    |  |
|    |  |
| ** |  |
|    |  |
| A  |  |
|    |  |



## Puzzle



Cut and stick to create your own puzzle







Bee to her hive?



#### Memories



Complete these frames as some of your Christmas memories so far!





#### Design a Bug Bauble!



Design your own bug bauble! Will it have wings? Will it have legs? Send it to @hugabug\_world to have it featured!















Use Code HAF10 for 10% off!