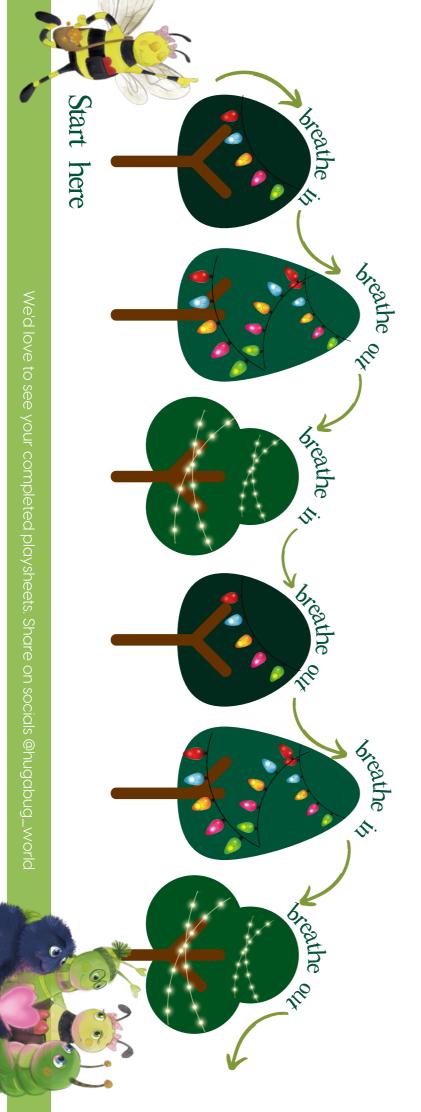

CHRISTMAS BAUBLE SNOW

BELLS PRESENT STAR

CRACKER STOCKING REINDEER

Run your fingers along the tree tops while you breathe in and out.