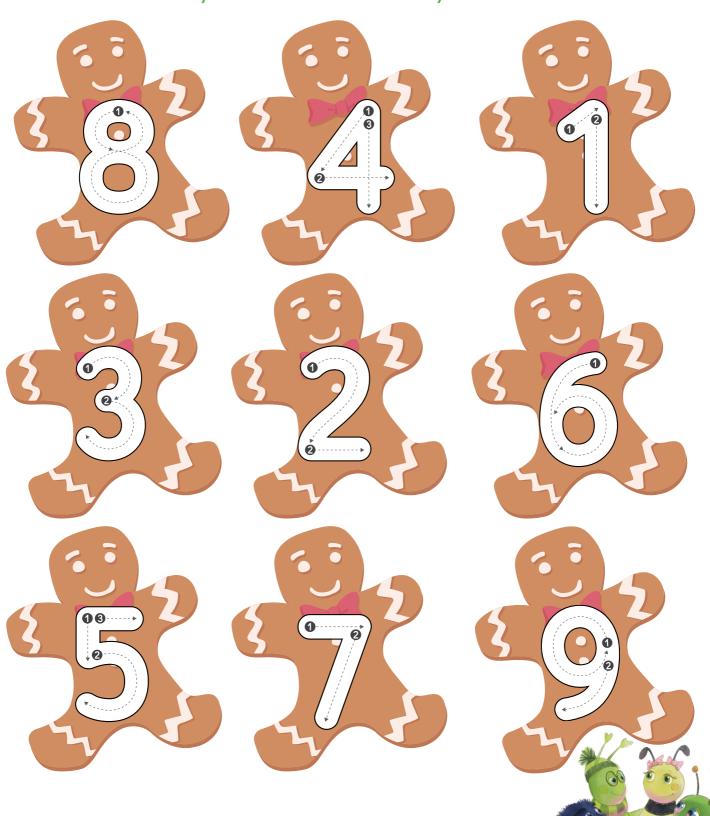

### Numbers

Can you trace each number and say it out loud as you do?

With an adult, go for a walk and see if you spot the items below