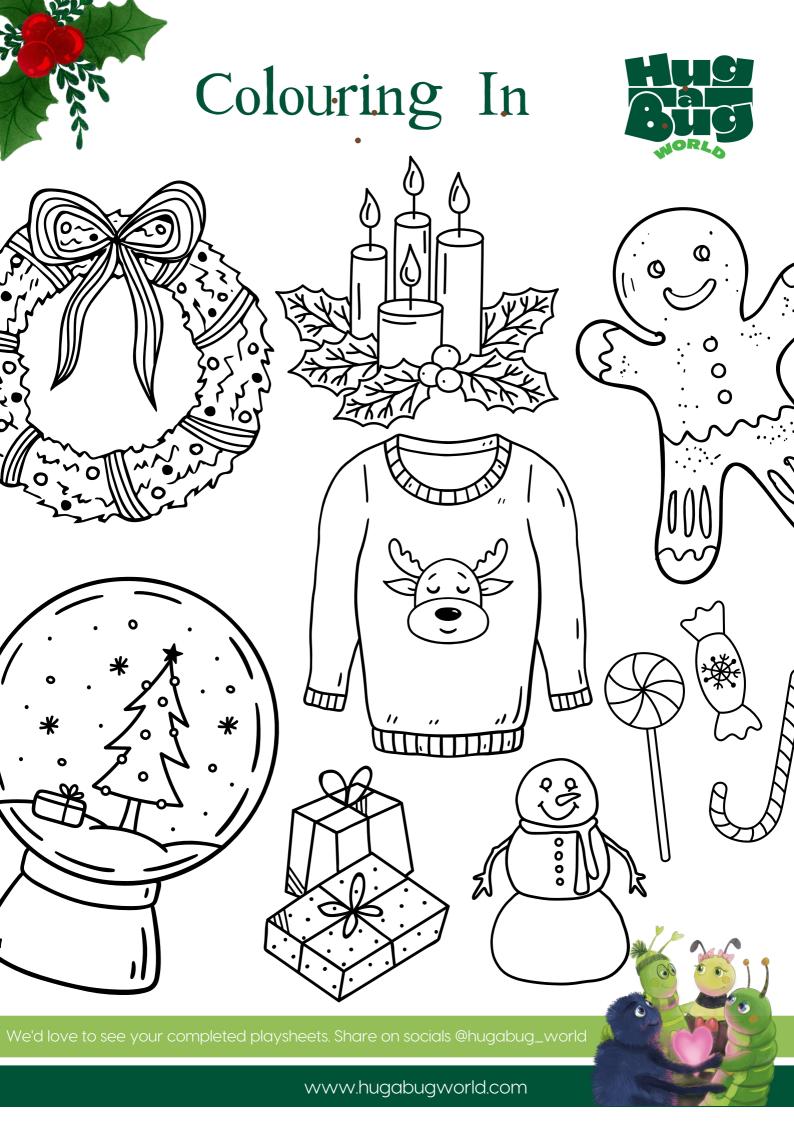

# Christmas Activity Booklet



Name:





This page is for you to doodle, scribble or write on! Just have fun!



### Christmas Count



Count the objects and then colour the correct number

| 2 3               | 6       7       8 |
|-------------------|-------------------|
| 3<br>4<br>5       | 5       6       8 |
| 4       5       6 | 9 10              |





#### Christmas Wordsearch



| С | Н | R | Ι | S | Т | M | A | S | S | В |
|---|---|---|---|---|---|---|---|---|---|---|
| В | Т | Ι | R | T | U | I | L | N | P | A |
| E | P | R | E | S | E | N | T | O | Y | U |
| L | N | E | E | С | U | E | S | W | E | В |
| L | R | Т | N | D | M | Н | U | A | L | L |
| S | Т | A | R | A | N | G | E | E | L | E |
| E | В | S | Т | O | С | K | I | N | G | E |
| R | Ι | L | L | O | U | G | Н | О | W | L |
| A | R | E | I | N | D | E | E | R | M | W |
| В | A | E | E | N | F | О | X | R | L | Е |
| С | R | A | С | K | E | R | Р | M | U | Р |

CHRISTMAS BAUBLE SNOW

BELLS PRESENT STAR

CRACKER STOCKING REINDEER



Run your fingers along the tree tops while you breathe in and out.



## Counting

BUE

Count each item and write them in the



### Colour by