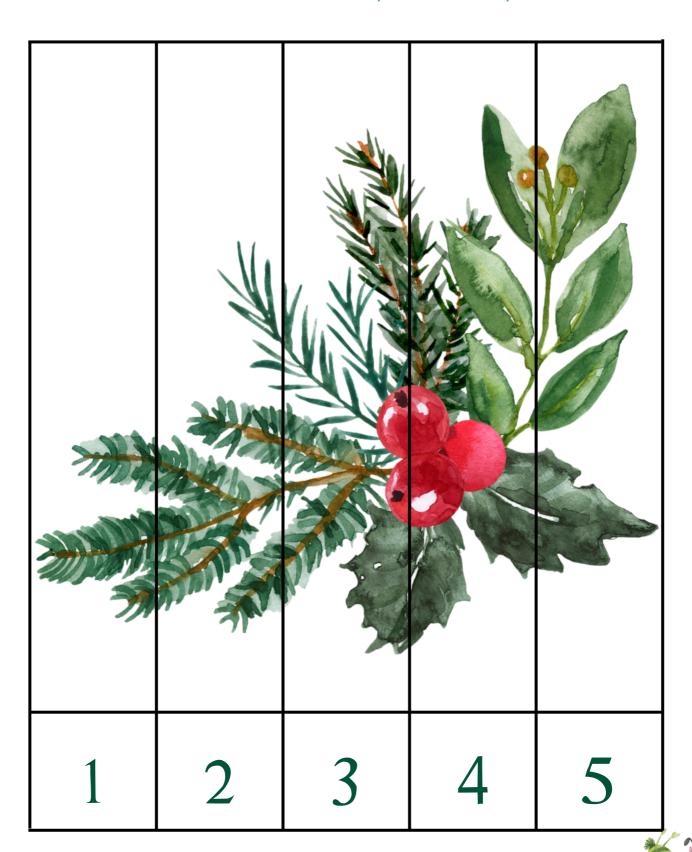

Е |
| С | R | A | С | K | E | R | Р | M | U | Р |

CHRISTMAS BAUBLE SNOW

BELLS PRESENT STAR

CRACKER STOCKING REINDEER



Run your fingers along the tree tops while you breathe in and out.



## Counting

BUE

Count each item and write them in the



### Colour by Number



Can you colour the picture by following the numbers?



1 Red

2 Blue

3 Brown

4 Green

5 Yellow

6 Pink

7 Grey

### Numbers



Can you trace each number and say it out loud as you do?







With an adult, go for a walk and see if you spot the items below

























## Poem



Continue on from the letters with a word or sentence to create a poem.

| C  |  |
|----|--|
|    |  |
| R  |  |
|    |  |
|    |  |
| ** |  |
|    |  |
| A  |  |
|    |  |



## Puzzle



Cut and stick to create your own puzzle







Bee to her hive?



#### Memories



Complete these frames as some of your Christmas memories so far!





#### Design a Bug Bauble!



Design your own bug bauble! Will it have wings? Will it have legs? Send it to @hugabug\_world to have it featured!















Use Code HAF10 for 10% off!