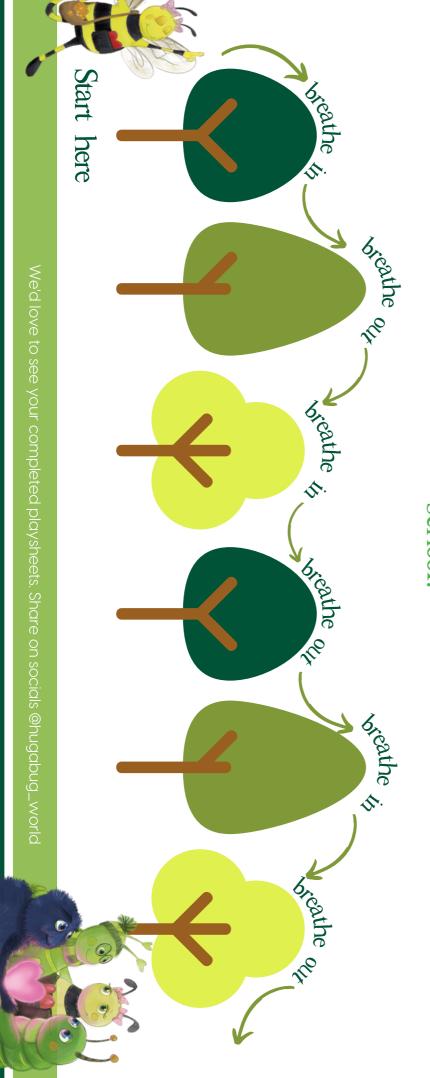

E | I          | R | G | P | E | K | I | T  | D | E | R |  |
| В     | 0 | O | K | S          | P | E | C | C | X | Q | M  | Н | G | В |  |
| 0     | X | N | E | S          | P | P | W | L | G | R | A  | E | R | 0 |  |
| X     | V | P | L | A          | Y | T | I | M | E | S | M  | C | D | Н |  |
| T     | K | U | C | W          | O | L | L | J | P | A | Z  | N | I | W |  |
| E     | Q | Y | I | A          | Y | D | L | A | G | E | E  | E | L | 0 |  |
| R     | D | K | F | R          | I | E | N | D | S | I | R  | I | A | L |  |
| W     | A | T | E | R          | В | O | T | T | L | E | S  | F | D | F |  |
| W     | E | V | E | G          | E | T | A | F | L | E | S  | Q | T | Н |  |

BACKPACK

LUNCHBOX

PENCIL

**UNIFORM** 

BOOKS

**FRIENDS** 

PE KIT

PLAYTIME

WATER BOTTLE

11111







www.hugabugworld.com



### Feelings

Can you draw a face for each emotion? Circle the face that shows how you are feeling about going back to school



Нарру



Sad



Afraid



Excited



Angry



Silly





A worry bag is a useful tool that can help you express your worries and anxious thoughts. Does anything make you feel worried about going back to school?

Write or draw them in the bag below.



Writing down your worries can give your brain a little break from thinking about them.

Talking to someone you trust about your worries can help you feel understood and may support a way to solve any problems.

Who would you like to share these worries with?







#### Design a Bug!



Design your own 'Back to School' bug! Will it have wings? How many legs will it have? What will you name