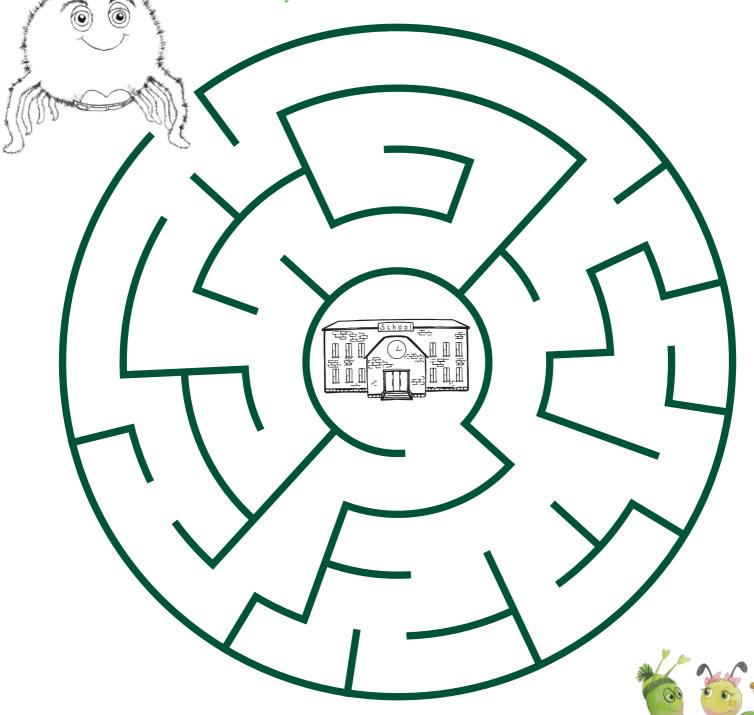

# Back to School Maze

Can you help Seb Spider get to school? Then can you colour Seb and the School in?